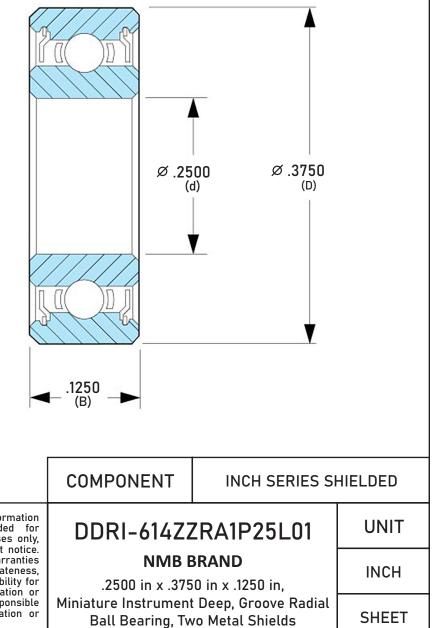

| Closure                     | Metallic Shield           |
|-----------------------------|---------------------------|
| Ring Material               | AISI 440C Stainless Steel |
| Ball Material               | AISI 440C Stainless Steel |
| Precision                   | ABEC 1                    |
| Radial Clearance            | P25 (Standard)            |
| Lubrication                 | L01 Ester Oil             |
| Dynamic Load Capacity (Cr): | 94 lbs                    |
| Static Load Capacity (Cor): | 46 lbs                    |
| Max Speed Grease x 1000 rpm | 55                        |
| Max Speed Oil x 1000 rpm    | 65                        |
| Ball Compliment No. Z       | 11                        |
| Ball Compliment Size Dw     | 1                         |