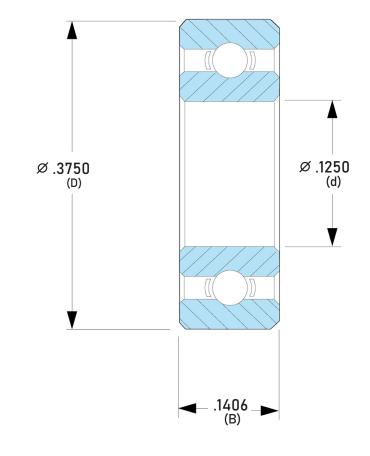

## DDRI-618RA3

.1250in x .3750in x .1406in, Miniature Instrument Deep, Groove Radial Ball Bearing, Open - With Shielded Width UNIT

INCH

**SHEET**

| Closure                     | Open                      |
|-----------------------------|---------------------------|
| Ring Material               | AISI 440C Stainless Steel |
| Ball Material               | AISI 440C Stainless Steel |
| Precision                   | ABEC 3                    |
| Radial Clearance            | P25 (Standard)            |
| Lubrication                 | Lube Dry                  |
| Dynamic Load Capacity (Cr): | 128 lbs                   |
| Static Load Capacity (Cor): | 42 lbs                    |
| Max Speed Grease x 1000 rpm | 63                        |
| Max Speed Oil x 1000 rpm    | 75                        |
| Ball Compliment No. Z       | 6                         |
| Ball Compliment Size Dw     | 1/16                      |