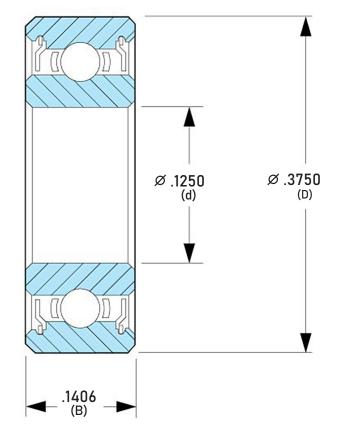

## DDRI-618ZZRA1P25L01

.1250 in x .3750 in x .1406 in, Miniature Instrument Deep, Groove Radial Ball Bearing, Two Metal Shields UNIT

INCH

SHEET