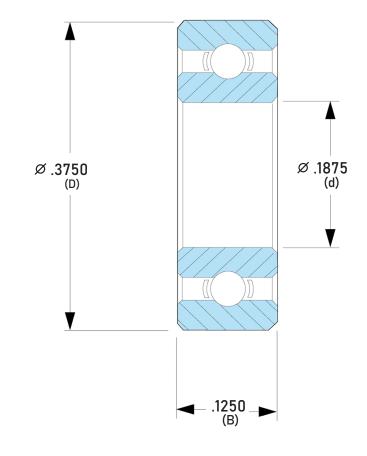

## DDRI-6632RA1P25L01

.1875in x .3750in x .1250in, Miniature Instrument Deep, Groove Radial Ball Bearing, Open UNIT

**INCH** 

SHEET