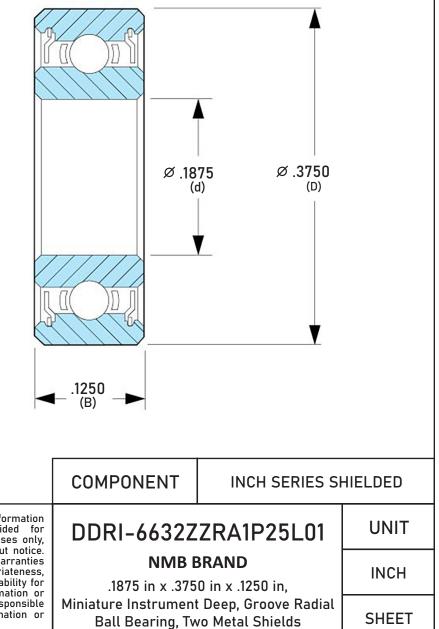

| Closure                     | Metallic Shield           |
|-----------------------------|---------------------------|
| Ring Material               | AISI 440C Stainless Steel |
| Ball Material               | AISI 440C Stainless Steel |
| Precision                   | ABEC 1                    |
| Radial Clearance            | P25 (Standard)            |
| Lubrication                 | L01 Ester Oil             |
| Dynamic Load Capacity (Cr): | 160 lbs                   |
| Static Load Capacity (Cor): | 61 lbs                    |
| Max Speed Grease x 1000 rpm | 59                        |
| Max Speed Oil x 1000 rpm    | 70                        |
| Ball Compliment No. Z       | 8                         |
| Ball Compliment Size Dw     | 1.588                     |