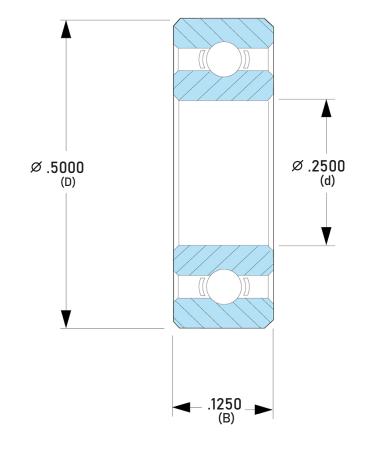

## DDRI-814RA3P25 DCNT

.2500in x .5000in x .1250in, Miniature Instrument Deep, Groove Radial Ball Bearing, Open UNIT

**INCH** 

SHEET