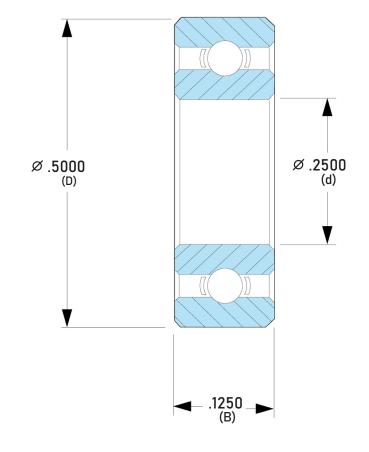

## DDRI-814RA3P25L01

.2500in x .5000in x .1250in, Miniature Instrument Deep, Groove Radial Ball Bearing, Open UNIT

**INCH** 

SHEET