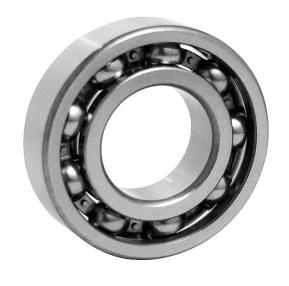

## DDRI-814 RA5P25LY75

## **NMB BRAND**

.2500in x .5000in x .1250in, Miniature Instrument Deep, Groove Radial Ball Bearing, Open UNIT

INCH

**SHEET**