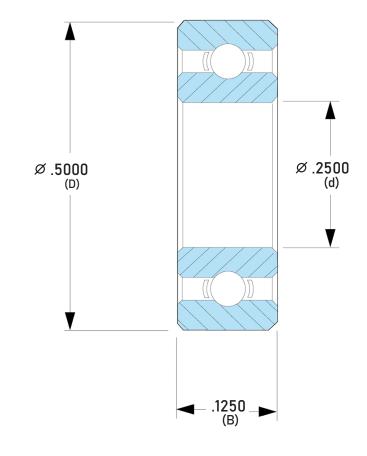

## **NMB BRAND**

.2500in x .5000in x .1250in, Miniature Instrument Deep, Groove Radial Ball Bearing, Open UNIT

INCH

**SHEET**