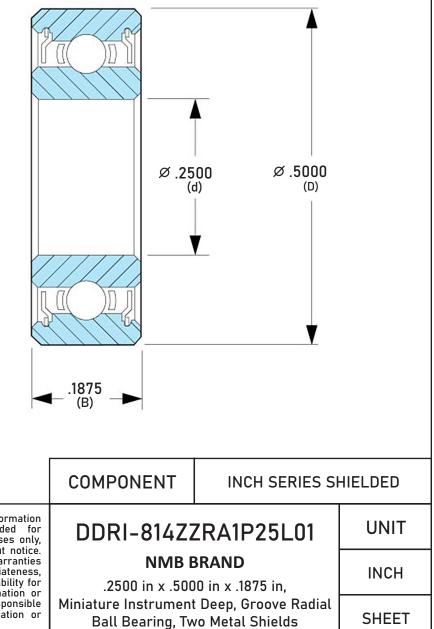

| Closure                     | Metallic Shield           |
|-----------------------------|---------------------------|
| Ring Material               | AISI 440C Stainless Steel |
| Ball Material               | AISI 440C Stainless Steel |
| Precision                   | ABEC 1                    |
| Radial Clearance            | P25 (Standard)            |
| Lubrication                 | L01 Ester Oil             |
| Dynamic Load Capacity (Cr): | 186 lbs                   |
| Static Load Capacity (Cor): | 84 lbs                    |
| Max Speed Grease x 1000 rpm | 48                        |
| Max Speed Oil x 1000 rpm    | 56                        |
| Ball Compliment No. Z       | 8                         |
| Ball Compliment Size Dw     | 2                         |