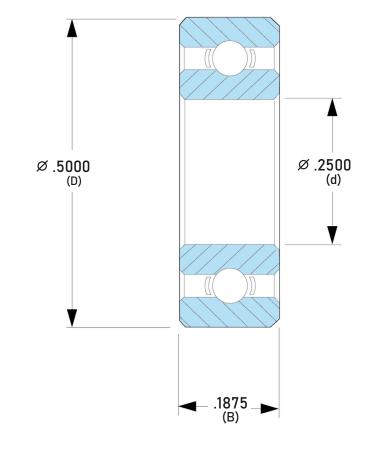

## DDRI-814ZZ RA3P25

.2500in x .5000in x .1875in, Miniature Instrument Deep, Groove Radial Ball Bearing, Two Metal Shields UNIT

INCH

SHEET