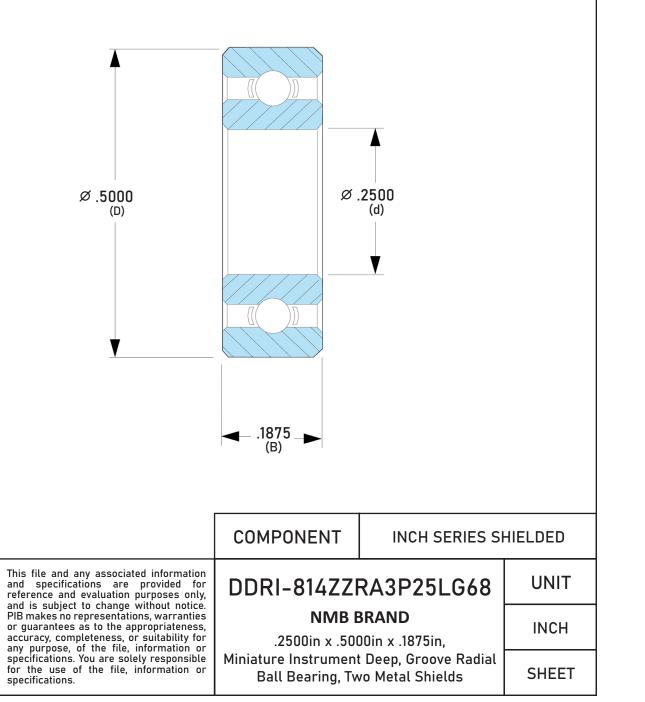

| Closure                     | Metallic Shield           |
|-----------------------------|---------------------------|
| Ring Material               | AISI 440C Stainless Steel |
| Ball Material               | AISI 440C Stainless Steel |
| Precision                   | ABEC 3                    |
| Radial Clearance            | P25 (Standard)            |
| Lubrication                 | LG68 Royco Mil PRF 23827  |
| Dynamic Load Capacity (Cr): | 187 lbs                   |
| Static Load Capacity (Cor): | 40 lbs                    |
| Max Speed Grease x 1000 rpm | 48                        |
| Max Speed Oil x 1000 rpm    | 56                        |
| Ball Compliment No. Z       | 10                        |
| Ball Compliment Size Dw     | 1/16                      |