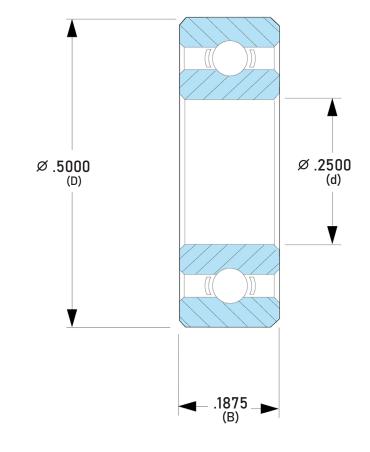

## DDRI-814ZZ RA3P58L01

.2500in x .5000in x .1875in, Miniature Instrument Deep, Groove Radial Ball Bearing, Two Metal Shields UNIT

INCH

SHEET