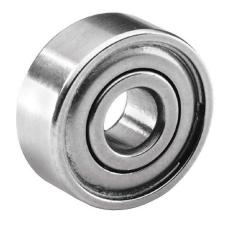

## DDRI-814ZZ RA3P58L01

.2500in x .5000in x .1875in, Miniature Instrument Deep, Groove Radial Ball Bearing, Two Metal Shields UNIT

INCH

SHEET