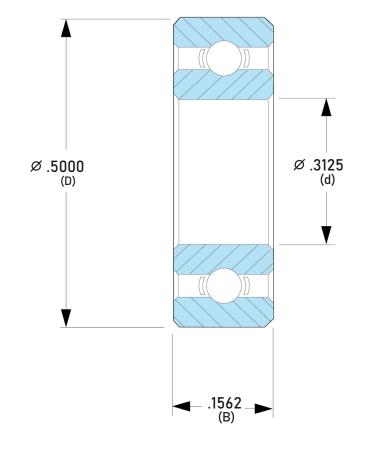

## DDRI-8516RA3P25L01

.3125in x .5000in x .1562in, Miniature Instrument Deep, Groove Radial Ball Bearing, Open UNIT

**INCH** 

SHEET