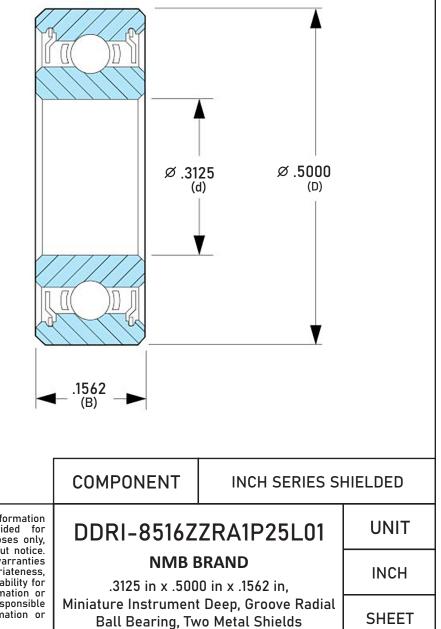

| Closure                     | Metallic Shield           |
|-----------------------------|---------------------------|
| Ring Material               | AISI 440C Stainless Steel |
| Ball Material               | AISI 440C Stainless Steel |
| Precision                   | ABEC 1                    |
| Radial Clearance            | P25 (Standard)            |
| Lubrication                 | L01 Ester Oil             |
| Dynamic Load Capacity (Cr): | 197 lbs                   |
| Static Load Capacity (Cor): | 94 lbs                    |
| Max Speed Grease x 1000 rpm | 45                        |
| Max Speed Oil x 1000 rpm    | 53                        |
| Ball Compliment No. Z       | 12                        |
| Ball Compliment Size Dw     | 1.2                       |