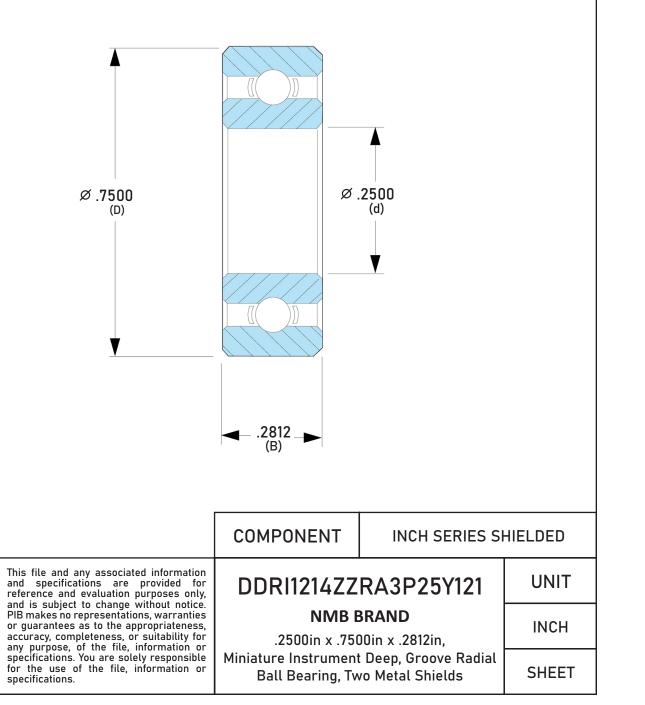

| Closure                     | Metallic Shield              |
|-----------------------------|------------------------------|
| Ring Material               | AISI 440C Stainless Steel    |
| Ball Material               | AISI 440C Stainless Steel    |
| Precision                   | ABEC 3                       |
| Radial Clearance            | P25 (Standard)               |
| Lubrication                 | LY121 Kyodo Yushi SRL Grease |
| Dynamic Load Capacity (Cr): | 542 lbs                      |
| Static Load Capacity (Cor): | 205 lbs                      |
| Max Speed Grease x 1000 rpm | 38                           |
| Max Speed Oil x 1000 rpm    | 45                           |
| Ball Compliment No. Z       | 6                            |
| Ball Compliment Size Dw     | 9/64                         |