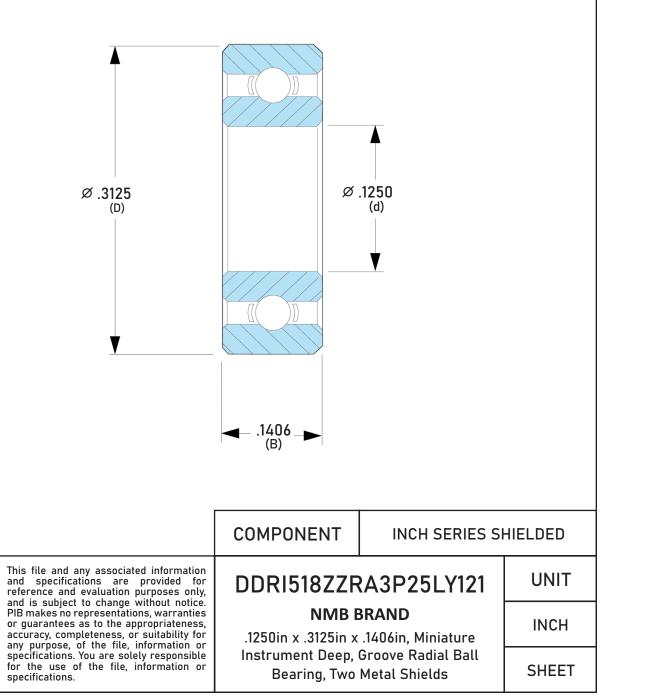

| Closure                     | Metallic Shield              |
|-----------------------------|------------------------------|
| Ring Material               | AISI 440C Stainless Steel    |
| Ball Material               | AISI 440C Stainless Steel    |
| Precision                   | ABEC 3                       |
| Radial Clearance            | P25 (Standard)               |
| Lubrication                 | LY121 Kyodo Yushi SRL Grease |
| Dynamic Load Capacity (Cr): | 128 lbs                      |
| Static Load Capacity (Cor): | 42 lbs                       |
| Max Speed Grease x 1000 rpm | 70                           |
| Max Speed Oil x 1000 rpm    | 82                           |
| Ball Compliment No. Z       | 6                            |
| Ball Compliment Size Dw     | 1/16                         |