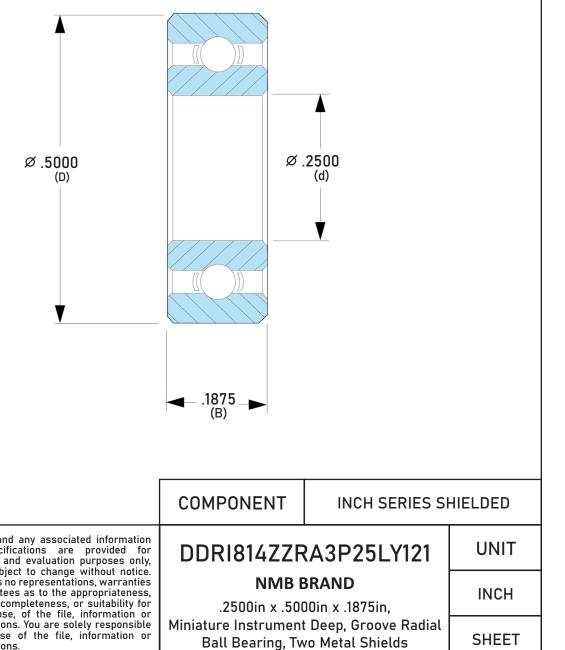

| Closure                     | Metallic Shield              |
|-----------------------------|------------------------------|
| Ring Material               | AISI 440C Stainless Steel    |
| Ball Material               | AISI 440C Stainless Steel    |
| Precision                   | ABEC 3                       |
| Radial Clearance            | P25 (Standard)               |
| Lubrication                 | LY121 Kyodo Yushi SRL Grease |
| Dynamic Load Capacity (Cr): | 187 lbs                      |
| Static Load Capacity (Cor): | 84 lbs                       |
| Max Speed Grease x 1000 rpm | 48                           |
| Max Speed Oil x 1000 rpm    | 56                           |
| Ball Compliment No. Z       | 10                           |
| Ball Compliment Size Dw     | 1/16                         |