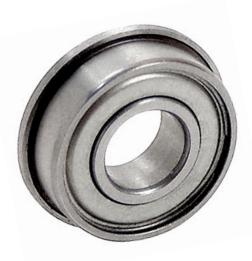

| Closure                     | Metallic Shield           |
|-----------------------------|---------------------------|
| Ring Material               | AISI 440C Stainless Steel |
| Ball Material               | AISI 440C Stainless Steel |
| Precision                   | ABEC 1                    |
| Radial Clearance            | P25 (Standard)            |
| Lubrication                 | L01 Ester Oil             |
| Dynamic Load Capacity (Cr): | 42 lbs                    |
| Static Load Capacity (Cor): | 13 lbs                    |
| Max Speed Grease x 1000 rpm | 90                        |
| Max Speed Oil x 1000 rpm    | 106                       |
| Ball Compliment No. Z       | 7                         |
| Ball Compliment Size Dw     | 0.8                       |
| Flanged                     | Flanged                   |