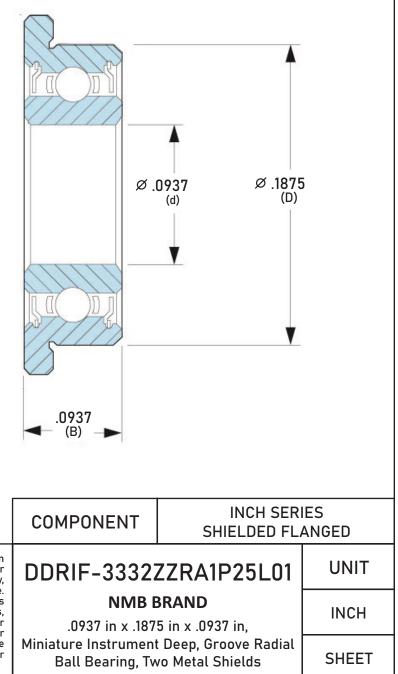

| Closure                     | Metallic Shield           |
|-----------------------------|---------------------------|
| Ring Material               | AISI 440C Stainless Steel |
| Ball Material               | AISI 440C Stainless Steel |
| Precision                   | ABEC 1                    |
| Radial Clearance            | P25 (Standard)            |
| Lubrication                 | L01 Ester Oil             |
| Dynamic Load Capacity (Cr): | 42 lbs                    |
| Static Load Capacity (Cor): | 13 lbs                    |
| Max Speed Grease x 1000 rpm | 90                        |
| Max Speed Oil x 1000 rpm    | 106                       |
| Ball Compliment No. Z       | 7                         |
| Ball Compliment Size Dw     | 0.8                       |
| Flanged                     | Flanged                   |