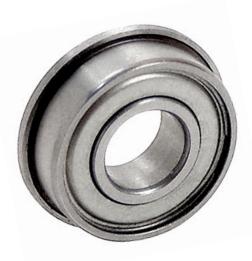

| Closure                     | Metallic Shield           |
|-----------------------------|---------------------------|
| Ring Material               | AISI 440C Stainless Steel |
| Ball Material               | AISI 440C Stainless Steel |
| Precision                   | ABEC 1                    |
| Radial Clearance            | P25 (Standard)            |
| Lubrication                 | L01 Ester Oil             |
| Dynamic Load Capacity (Cr): | 127 lbs                   |
| Static Load Capacity (Cor): | 41 lbs                    |
| Max Speed Grease x 1000 rpm | 70                        |
| Max Speed Oil x 1000 rpm    | 82                        |
| Ball Compliment No. Z       | 6                         |
| Ball Compliment Size Dw     | 1.588                     |
| Flanged                     | Flanged                   |