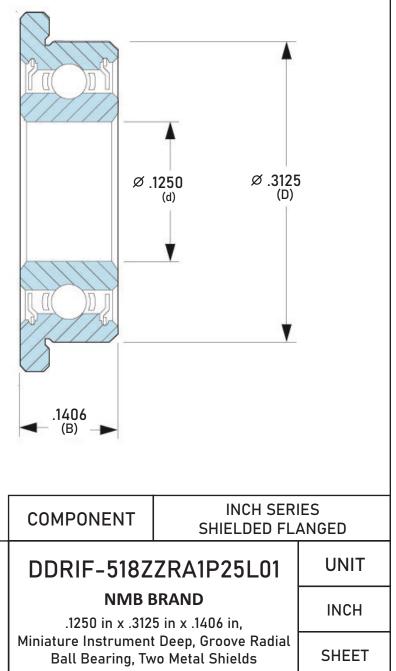

| Closure                     | Metallic Shield           |
|-----------------------------|---------------------------|
| Ring Material               | AISI 440C Stainless Steel |
| Ball Material               | AISI 440C Stainless Steel |
| Precision                   | ABEC 1                    |
| Radial Clearance            | P25 (Standard)            |
| Lubrication                 | L01 Ester Oil             |
| Dynamic Load Capacity (Cr): | 127 lbs                   |
| Static Load Capacity (Cor): | 41 lbs                    |
| Max Speed Grease x 1000 rpm | 70                        |
| Max Speed Oil x 1000 rpm    | 82                        |
| Ball Compliment No. Z       | 6                         |
| Ball Compliment Size Dw     | 1.588                     |
| Flanged                     | Flanged                   |