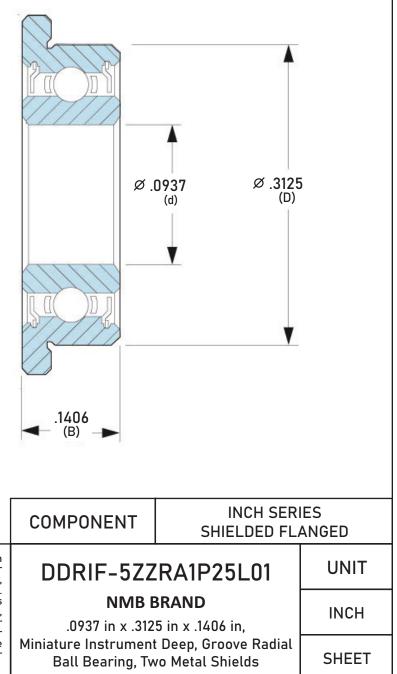

| Closure                     | Metallic Shield           |
|-----------------------------|---------------------------|
| Ring Material               | AISI 440C Stainless Steel |
| Ball Material               | AISI 440C Stainless Steel |
| Precision                   | ABEC 1                    |
| Radial Clearance            | P25 (Standard)            |
| Lubrication                 | L01 Ester Oil             |
| Dynamic Load Capacity (Cr): | 127 lbs                   |
| Static Load Capacity (Cor): | 41 lbs                    |
| Max Speed Grease x 1000 rpm | 72                        |
| Max Speed Oil x 1000 rpm    | 85                        |
| Ball Compliment No. Z       | 6                         |
| Ball Compliment Size Dw     | 1.588                     |
| Flanged                     | Flanged                   |