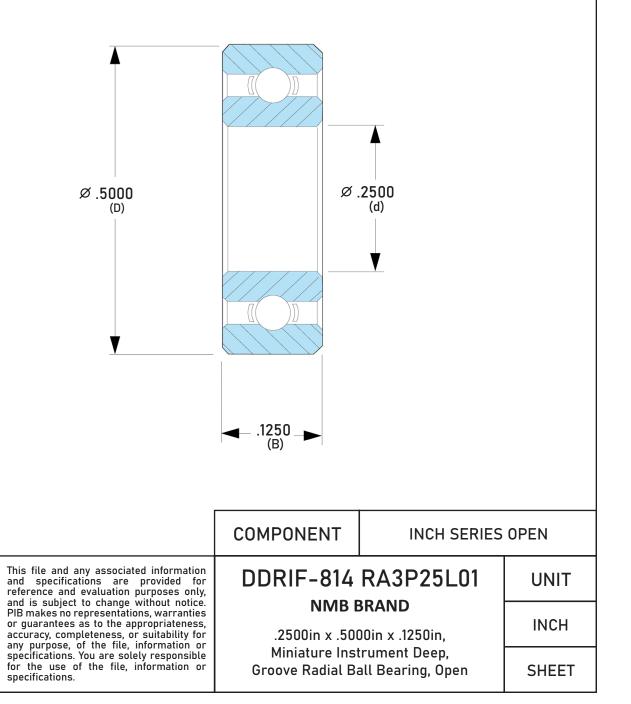

| Closure                     | Open                      |
|-----------------------------|---------------------------|
| Ring Material               | AISI 440C Stainless Steel |
| Ball Material               | AISI 440C Stainless Steel |
| Precision                   | ABEC 3                    |
| Radial Clearance            | P25 (Standard)            |
| Lubrication                 | L01 Ester Oil             |
| Dynamic Load Capacity (Cr): | 187 lbs                   |
| Static Load Capacity (Cor): | 84 lbs                    |
| Max Speed Grease x 1000 rpm | 48                        |
| Max Speed Oil x 1000 rpm    | 56                        |
| Ball Compliment No. Z       | 10                        |
| Ball Compliment Size Dw     | 1/16                      |