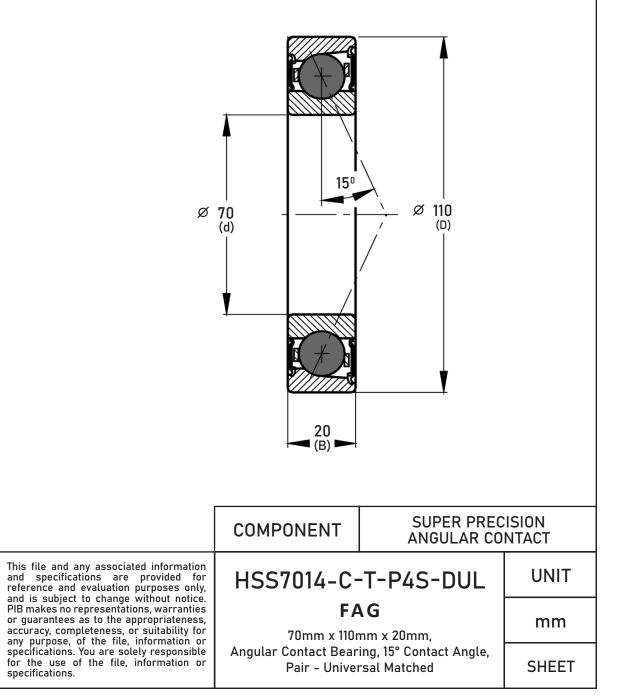

|    | B |
|----|---|
|    | G |
| T  | Õ |
| Dd |   |
|    |   |
| 1  |   |

| Contact Angle       | 15° Contact Angle        |
|---------------------|--------------------------|
| Bearing Arrangement | Pair - Universal Matched |
| Precision           | P4S                      |
| Ring Material       | Chrome Steel 100Cr6      |
| Ball Material       | Chrome Steel 100Cr6      |
| Preload             | Light Preload            |
| Dynamic Load(Cr)    | 56.20 lbs                |
| Static Load(C0r)    | 386.67 lbs               |
| Speed Rating Grease | 18,000 rpm               |
| Speed Rating Oil    | 28,000 rpm               |