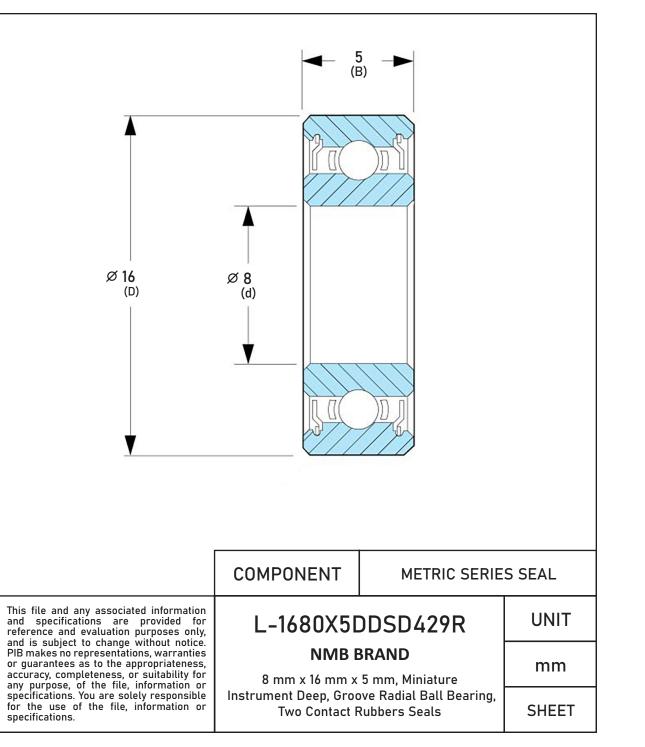

| Closure                     | Rubber Seal Contact          |
|-----------------------------|------------------------------|
| Ring Material               | 52100 Chrome Steel           |
| Ball Material               | 52100 Chrome Steel           |
| Precision                   | ABEC 3                       |
| Radial Clearance            | P25 (Standard)               |
| Lubrication                 | LY121 Kyodo Yushi SRL Grease |
| Dynamic Load Capacity (Cr): | 362 lbs                      |
| Static Load Capacity (Cor): | 161 lbs                      |
| Max Speed Grease x 1000 rpm | 40                           |
| Max Speed Oil x 1000 rpm    | 47                           |
| Ball Compliment No. Z       | 9                            |
| Ball Compliment Size Dw     | 3/32                         |