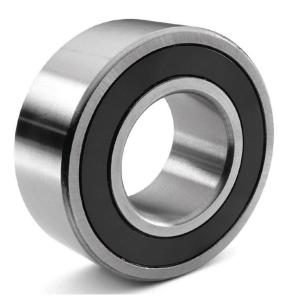

| Closure                     | Rubber Seal Contact          |
|-----------------------------|------------------------------|
| Ring Material               | 52100 Chrome Steel           |
| Ball Material               | 52100 Chrome Steel           |
| Precision                   | ABEC 3                       |
| Radial Clearance            | P25 (Standard)               |
| Lubrication                 | LY121 Kyodo Yushi SRL Grease |
| Dynamic Load Capacity (Cr): | 362 lbs                      |
| Static Load Capacity (Cor): | 161 lbs                      |
| Max Speed Grease x 1000 rpm | 40                           |
| Max Speed Oil x 1000 rpm    | 47                           |
| Ball Compliment No. Z       | 9                            |
| Ball Compliment Size Dw     | 3/32                         |