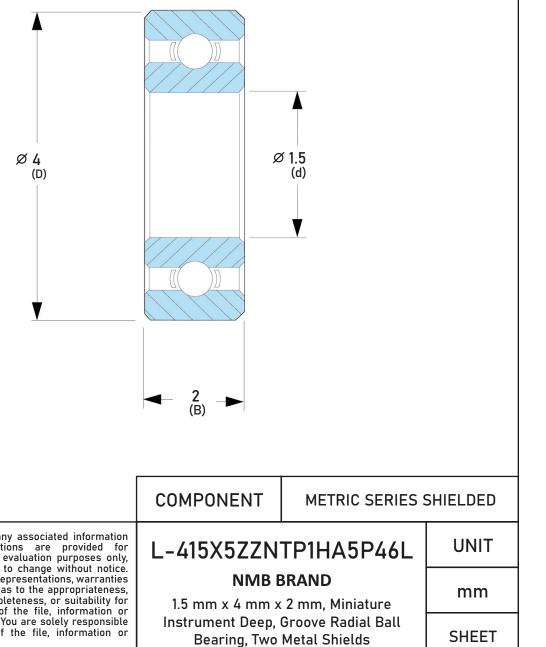

| Closure                     | Metallic Shield              |
|-----------------------------|------------------------------|
| Ring Material               | 52100 Chrome Steel           |
| Ball Material               | 52100 Chrome Steel           |
| Precision                   | ABEC 5                       |
| Radial Clearance            | P46                          |
| Lubrication                 | LY121 Kyodo Yushi SRL Grease |
| Dynamic Load Capacity (Cr): | 29 lbs                       |
| Static Load Capacity (Cor): | 9 lbs                        |
| Max Speed Grease x 1000 rpm | 105                          |
| Max Speed Oil x 1000 rpm    | 124                          |
| Ball Compliment No. Z       | 7                            |
| Ball Compliment Size Dw     | .635 mm                      |