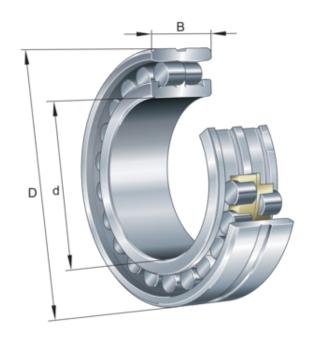

## FAG

40mm x 68 mm x 21 mm, Double Row Super Precision, Cylindrical Roller Bearing, Brass Cage Tapered Bore UNIT

mm

**SHEET**