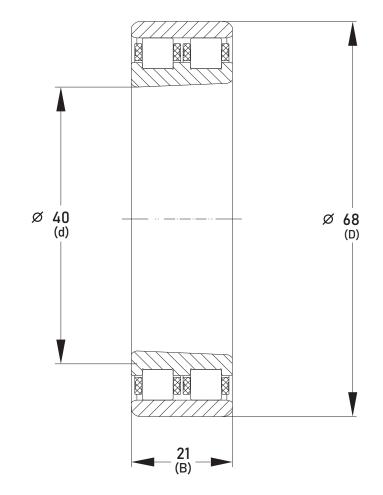

## FAG

40mm x 68 mm x 21 mm, Double Row Super Precision, Cylindrical Roller Bearing, Brass Cage Tapered Bore UNIT

mm

**SHEET**