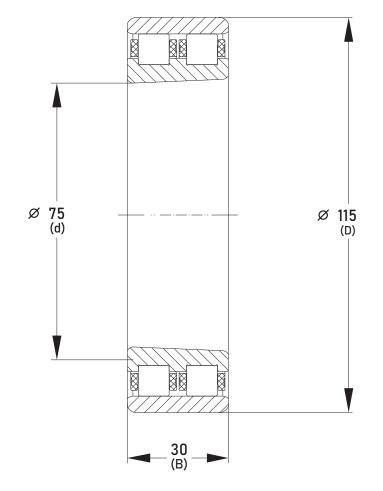

## FAG

75 mm x 115 mm x 30 mm, Double Row Super Precision, Cylindrical Roller Bearing, Brass Cage Tapered Bore UNIT

mm

**SHEET**