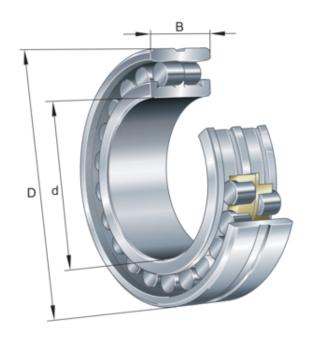

## FAG

75 mm x 115 mm x 30 mm, Double Row Super Precision, Cylindrical Roller Bearing, Brass Cage Tapered Bore UNIT

mm

**SHEET**