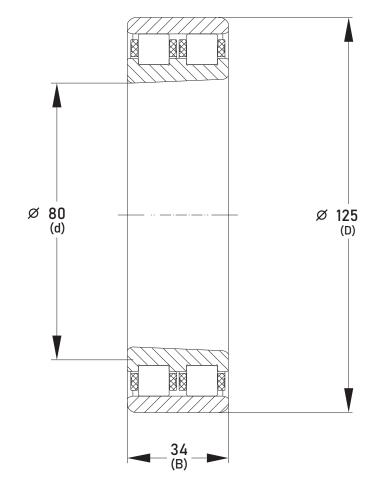

## NN3016ASK.M.SP

## FAG

80 mm x 125 mm x 34 mm, Double Row Super Precision, Cylindrical Roller Bearing, Brass Cage Tapered Bore UNIT

mm

**SHEET**