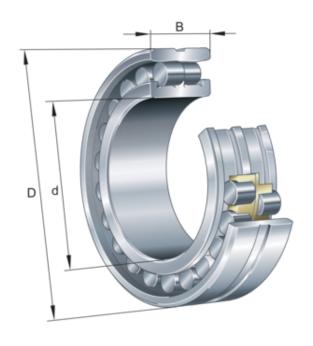

## NN3016ASK.M.SP

## FAG

80 mm x 125 mm x 34 mm, Double Row Super Precision, Cylindrical Roller Bearing, Brass Cage Tapered Bore UNIT

mm

**SHEET**