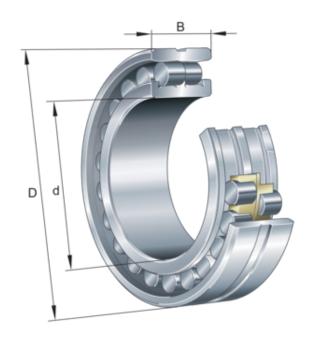

## FAG

85 mm x 130 mm x 34 mm, Double Row Super Precision, Cylindrical Roller Bearing, Brass Cage Tapered Bore UNIT

mm

**SHEET**