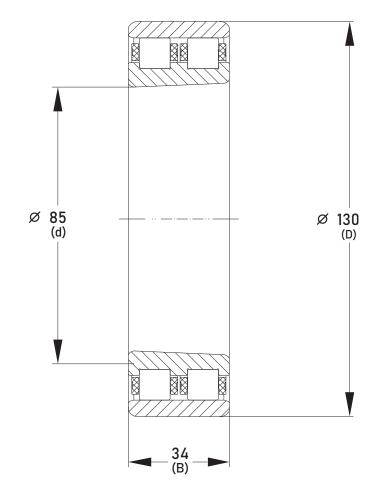

## FAG

85 mm x 130 mm x 34 mm, Double Row Super Precision, Cylindrical Roller Bearing, Brass Cage Tapered Bore UNIT

mm

**SHEET**