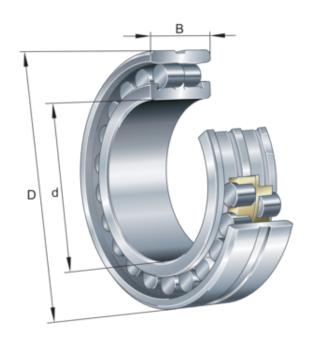

## FAG

100 mm x 150 mm x 37 mm, Double Row Super Precision, Cylindrical Roller Bearing, Brass Cage Tapered Bore UNIT

mm

**SHEET**