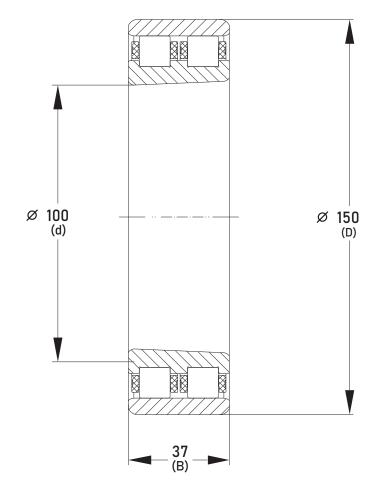

## FAG

100 mm x 150 mm x 37 mm, Double Row Super Precision, Cylindrical Roller Bearing, Brass Cage Tapered Bore UNIT

mm

**SHEET**