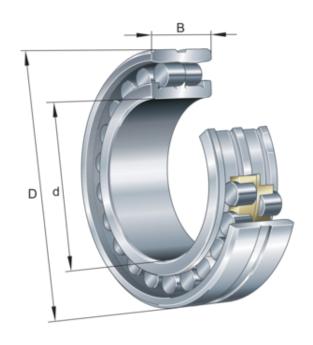

## FAG

105 mm x 160 mm x 41 mm, Double Row Super Precision, Cylindrical Roller Bearing, Brass Cage Tapered Bore UNIT

mm

**SHEET**