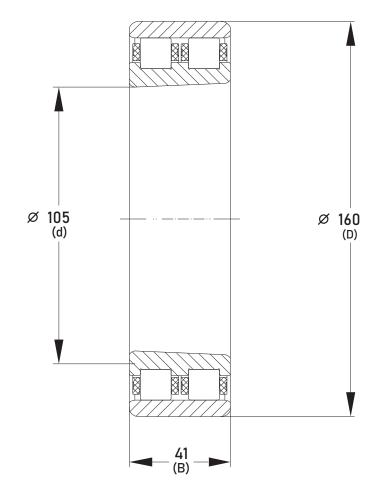

## FAG

105 mm x 160 mm x 41 mm, Double Row Super Precision, Cylindrical Roller Bearing, Brass Cage Tapered Bore UNIT

mm

**SHEET**