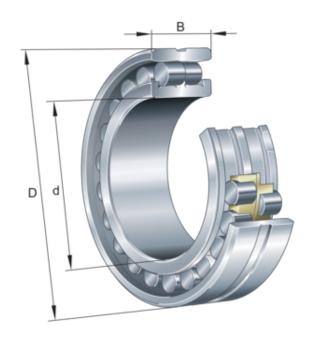

Ø 150 Ø 225 (d)

COMPONENT

SUPER PRECISION ANGULAR CONTACT

Pacific International Bearing, Inc. 33258 Central Ave, Union City, CA 94587 1-800-228-8895, 510-512-7000, info@pibsales.com www.pibsales.com www.pibsales.store

## NN3030ASK.M.SP

## FAG

150 mm x 225 mm x 56 mm, Double Row Super Precision, Cylindrical Roller Bearing, Brass Cage Tapered Bore UNIT

mm

**SHEET**

| Cage                  | Brass      |
|-----------------------|------------|
| Bore                  | Tapered    |
| Dynamic Load Capacity | 75311 lbs  |
| Static Load Capacity  | 132637 lbs |
| Speed Rating Grease   | 3650 rpm   |
| Speed Rating Oil      | 4250 rpm   |