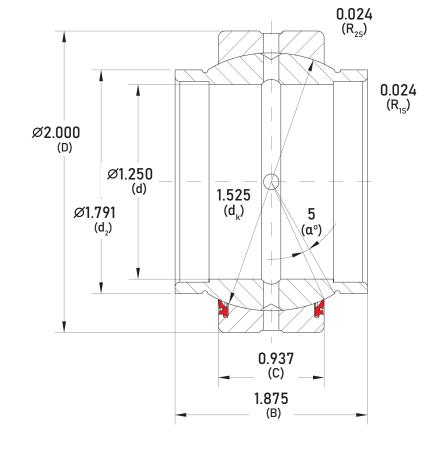

| GEWZ 31 ES  |
|-------------|
| Steel/Steel |
| 1.250 in    |
| 2.000 in    |
| 1.875 in    |
| 0.937 in    |
| 1.525 in    |
| 1.791 in    |
| 0.024 in    |
| 0.024 in    |
| 5           |
| 19306 lbs   |
| 58367 lbs   |
|             |

## GEWZ 31 ES

1.250 in x 2.000 in x 1.875 in, Radial Spherical Plan Bearing, Steel/Steel Contact Surface UNIT

IN

**SHEET**