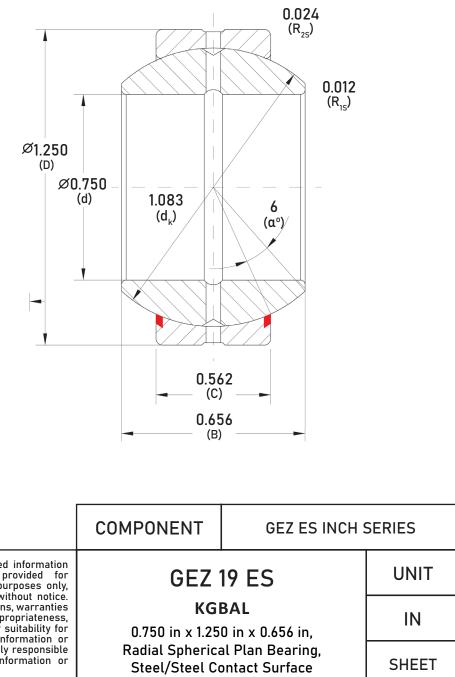

| Part Number:               | GEZ 19 ES   |
|----------------------------|-------------|
| Sliding Contact Surface:   | Steel/Steel |
| Bore (d):                  | 0.750 in    |
| Outer Diameter (D)         | 1.250 in    |
| Width (B):                 | 0.656 in    |
| C:                         | 0.562 in    |
| d <sub>k</sub> :           | 1.083 in    |
| R <sub>1s</sub> min:       | 0.012 in    |
| R <sub>2s</sub> min:       | 0.024 in    |
| $\alpha^{\circ} \approx :$ | 6           |
| Dynamic Load C:            | 6969 lbs    |
| Static Load Co:            | 21357 lbs   |