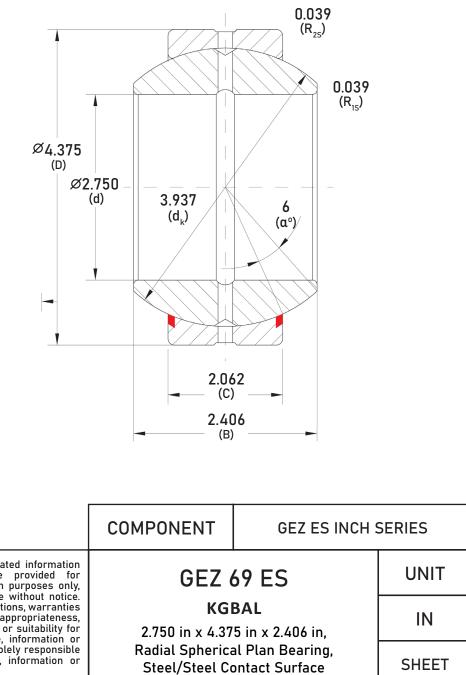

| Deart Maria have           | 057 (0 50   |
|----------------------------|-------------|
| Part Number:               | GEZ 69 ES   |
| Sliding Contact Surface:   | Steel/Steel |
| Bore (d):                  | 2.750 in    |
| Outer Diameter (D)         | 4.375 in    |
| Width (B):                 | 2.406 in    |
| C:                         | 2.062 in    |
| d <sub>k</sub> :           | 3.937 in    |
| R <sub>1s</sub> min:       | 0.039 in    |
| R <sub>2s</sub> min:       | 0.039 in    |
| $\alpha^{\circ} \approx :$ | 6           |
| Dynamic Load C:            | 93296 lbs   |
| Static Load Co:            | 281011 lbs  |