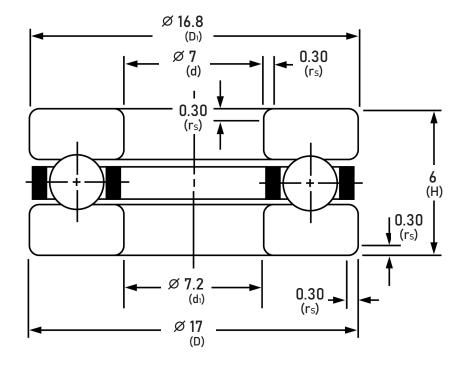

| Part Number:                    | F7-17M             |
|---------------------------------|--------------------|
| Inner Ring Bore Diameter (d):   | 7 mm               |
| Outer Ring Outer Diameter (D):  | 17 mm              |
| Outer Ring Bore Diameter (d1):  | 7.2 mm             |
| Inner Ring Outer Diameter (D1): | 16.8 mm            |
| Radius (rs):                    | 0.30 mm            |
| Height: (H):                    | 6 mm               |
| Load Rating (Ca):               | 694.65 lbs         |
| Load Rating (Coa):              | 854.27 lbs         |
| Max Speed Grease x100:          | 9.3 rpm            |
| Max Speed Oil x100:             | 14 rpm             |
| Material:                       | 52100 Chrome Steel |
| Ball Complement Qty:            | 8                  |
| Ball Complement Size DW:        | 2.778              |
| Weight (g):                     | 6.3                |

## F7-17M THRUST-BEARINGS

7 mm x 17 mm x 6 mm, Miniature Thrust Bearings 52100 Chrome steel with raceway UNIT

mm

**SHEET**