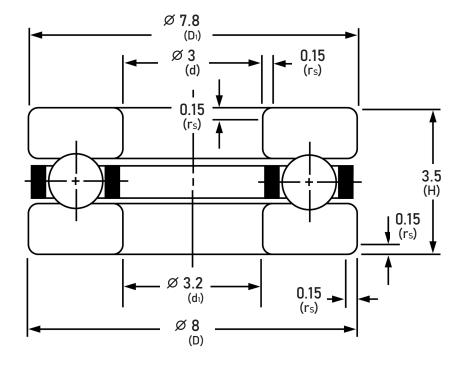

| F3-8M              |
|--------------------|
| 3 mm               |
| 8 mm               |
| 3.2 mm             |
| 7.8 mm             |
| 0.15 mm            |
| 3.5 mm             |
| 223.46 lbs         |
| 209.52 lbs         |
| 16 rpm             |
| 24 rpm             |
| 52100 Chrome Steel |
| 6                  |
| 1.588              |
| 0.8                |
|                    |

## F3-8M THRUST-BEARINGS

3 mm x 8 mm x 3.5 mm, Miniature Thrust Bearings 52100 Chrome steel with raceway UNIT

mm

**SHEET**