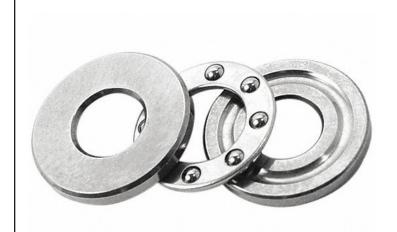

## F3-8M THRUST-BEARINGS

3 mm x 8 mm x 3.5 mm, Miniature Thrust Bearings 52100 Chrome steel with raceway UNIT

mm

**SHEET**