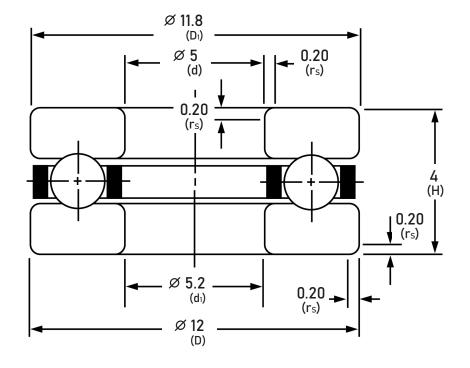

| F5-12M             |
|--------------------|
| 5 mm               |
| 12 mm              |
| 5.2 mm             |
| 11.8 mm            |
| 0.20 mm            |
| 4 mm               |
| 238.29 lbs         |
| 278.76 lbs         |
| 13 rpm             |
| 19 rpm             |
| 52100 Chrome Steel |
| 8                  |
| 1.588              |
| 2.1                |
|                    |

## F5-12M THRUST-BEARINGS

5 mm x 12 mm x 4 mm, Miniature Thrust Bearings 52100 Chrome steel with raceway UNIT

mm

**SHEET**