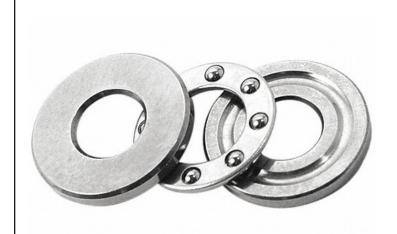

## F7-13M THRUST-BEARINGS

7 mm x 13 mm x 4.5 mm, Miniature Thrust Bearings 52100 Chrome steel with raceway UNIT

mm

**SHEET**