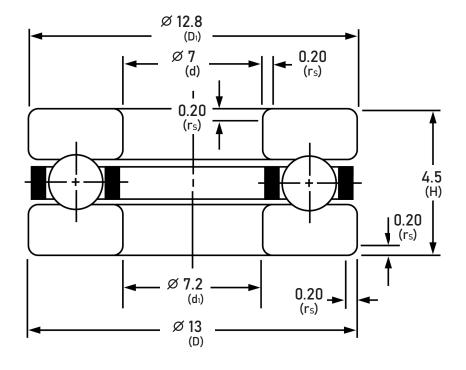

| F7-13M             |
|--------------------|
| 7 mm               |
| 13 mm              |
| 7.2 mm             |
| 12.8 mm            |
| 0.20 mm            |
| 4.5 mm             |
| 397.91 lbs         |
| 499.07 lbs         |
| 12 rpm             |
| 18 rpm             |
| 52100 Chrome Steel |
| 9                  |
| 2.000              |
| 2.4                |
|                    |

## F7-13M THRUST-BEARINGS

7 mm x 13 mm x 4.5 mm, Miniature Thrust Bearings 52100 Chrome steel with raceway UNIT

mm

**SHEET**