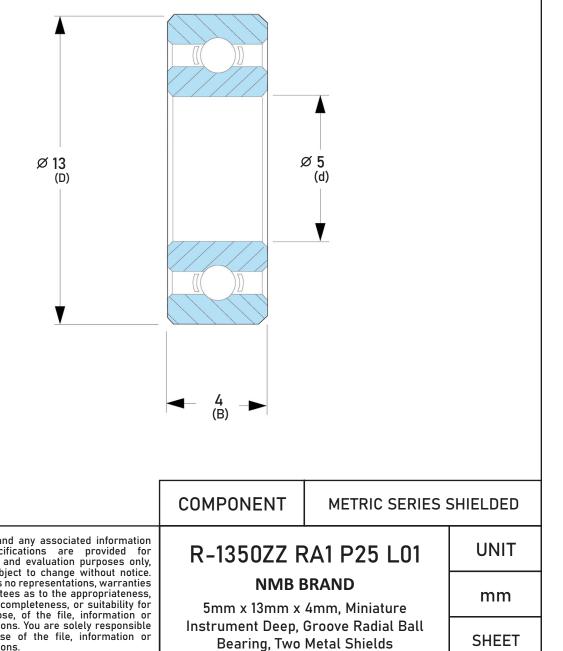

| Closure                     | Metallic Shield    |
|-----------------------------|--------------------|
| Ring Material               | 52100 Chrome Steel |
| Ball Material               | 52100 Chrome Steel |
| Precision                   | ABEC 1             |
| Radial Clearance            | P25 (Standard)     |
| Lubrication                 | L01 Ester Oil      |
| Dynamic Load Capacity (Cr): | 243 lbs            |
| Static Load Capacity (Cor): | 95 lbs             |
| Max Speed Grease x 1000 rpm | 50                 |
| Max Speed Oil x 1000 rpm    | 59                 |
| Ball Compliment No. Z       | 8                  |
| Ball Compliment Size Dw     | 2.0 mm             |