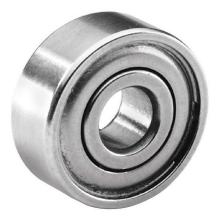

| Closure                     | Metallic Shield Staked       |
|-----------------------------|------------------------------|
| Ring Material               | 52100 Chrome Steel           |
| Ball Material               | 52100 Chrome Steel           |
| Precision                   | ABEC 3                       |
| Radial Clearance            | P25 (Standard)               |
| Lubrication                 | LY121 Kyodo Yushi SRL Grease |
| Dynamic Load Capacity (Cr): | 146 lbs                      |
| Static Load Capacity (Cor): | 51 lbs                       |
| Max Speed Grease x 1000 rpm | 66                           |
| Max Speed Oil x 1000 rpm    | 78                           |
| Ball Compliment No. Z       | 7                            |
| Ball Compliment Size Dw     | 1/16