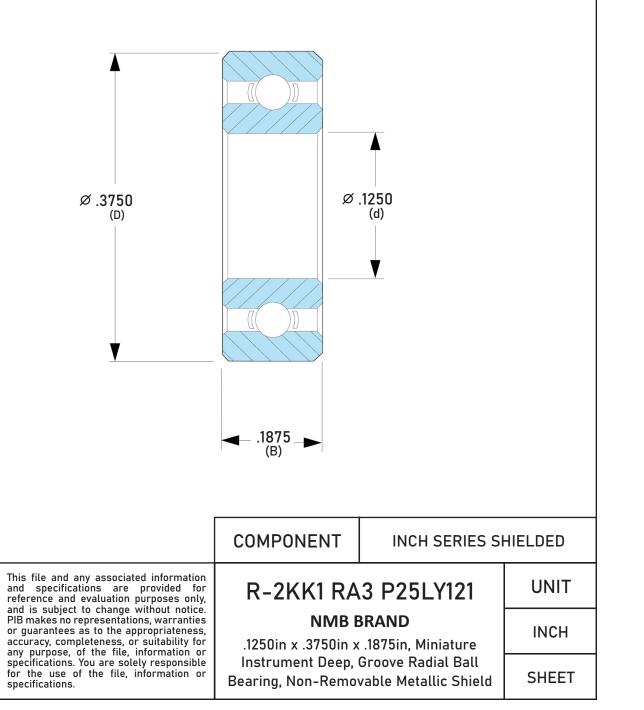

| Closure                     | Metallic Shield Staked       |
|-----------------------------|------------------------------|
| Ring Material               | 52100 Chrome Steel           |
| Ball Material               | 52100 Chrome Steel           |
| Precision                   | ABEC 3                       |
| Radial Clearance            | P25 (Standard)               |
| Lubrication                 | LY121 Kyodo Yushi SRL Grease |
| Dynamic Load Capacity (Cr): | 146 lbs                      |
| Static Load Capacity (Cor): | 51 lbs                       |
| Max Speed Grease x 1000 rpm | 66                           |
| Max Speed Oil x 1000 rpm    | 78                           |
| Ball Compliment No. Z       | 7                            |
| Ball Compliment Size Dw     | 1/16                         |