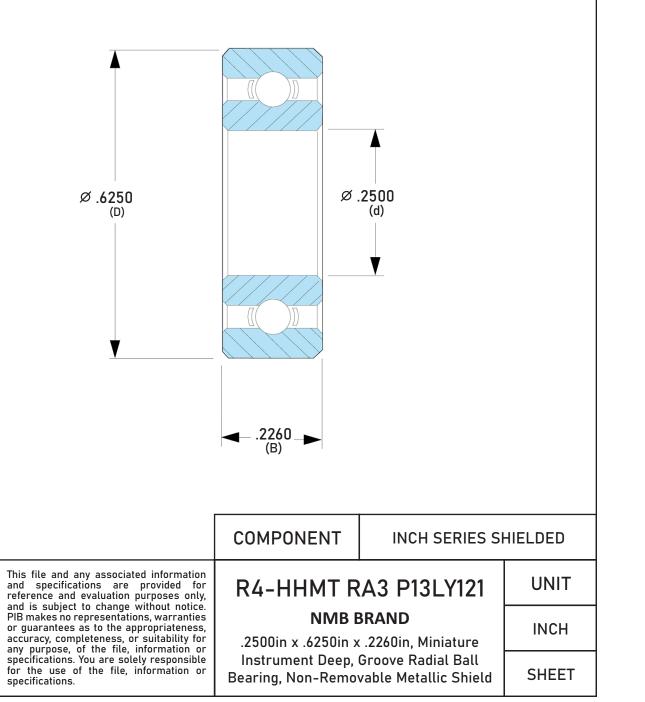

| Closure                     | Metallic Shield Pressed      |
|-----------------------------|------------------------------|
| Ring Material               | 52100 Chrome Steel           |
| Ball Material               | 52100 Chrome Steel           |
| Precision                   | ABEC 3                       |
| Radial Clearance            | P25 (Standard)               |
| Lubrication                 | LY121 Kyodo Yushi SRL Grease |
| Dynamic Load Capacity (Cr): | 331 lbs                      |
| Static Load Capacity (Cor): | 134 lbs                      |
| Max Speed Grease x 1000 rpm | 42                           |
| Max Speed Oil x 1000 rpm    | 50                           |
| Ball Compliment No. Z       | 8                            |
| Ball Compliment Size Dw     | 3/32                         |