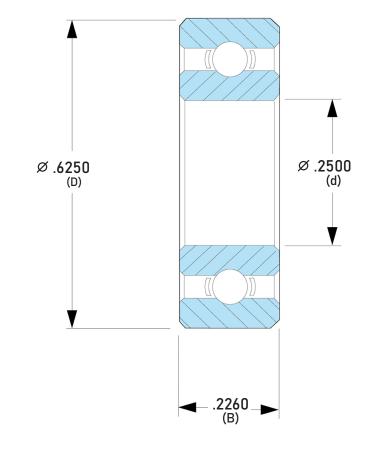

## R4-HH R A3 P25L01

.2500in x .6250in x .2260in, Miniature Instrument Deep, Groove Radial Ball Bearing, Non-Removable Metallic Shield UNIT

**INCH** 

SHEET