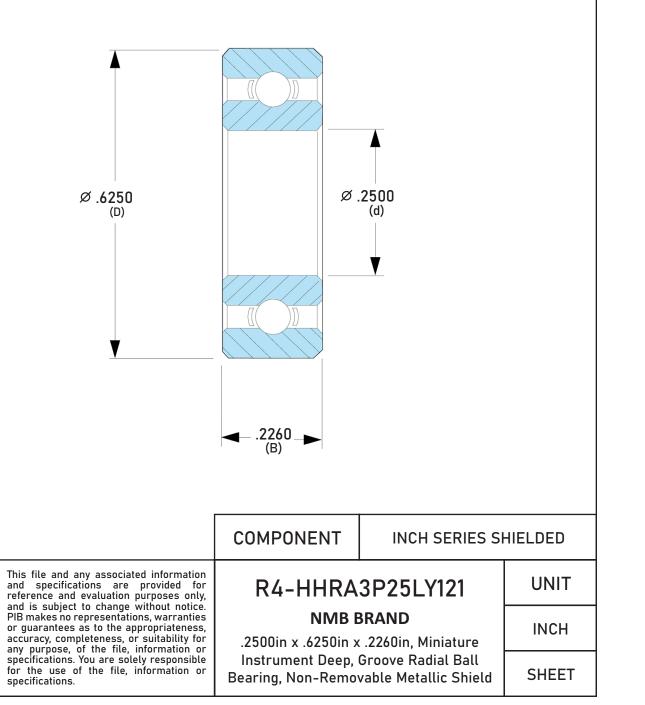

| Closure                     | Metallic Shield Pressed      |
|-----------------------------|------------------------------|
| Ring Material               | 52100 Chrome Steel           |
| Ball Material               | 52100 Chrome Steel           |
| Precision                   | ABEC 3                       |
| Radial Clearance            | P25 (Standard)               |
| Lubrication                 | LY121 Kyodo Yushi SRL Grease |
| Dynamic Load Capacity (Cr): | 331 lbs                      |
| Static Load Capacity (Cor): | 134 lbs                      |
| Max Speed Grease x 1000 rpm | 42                           |
| Max Speed Oil x 1000 rpm    | 50                           |
| Ball Compliment No. Z       | 8                            |
| Ball Compliment Size Dw     | 3/32                         |