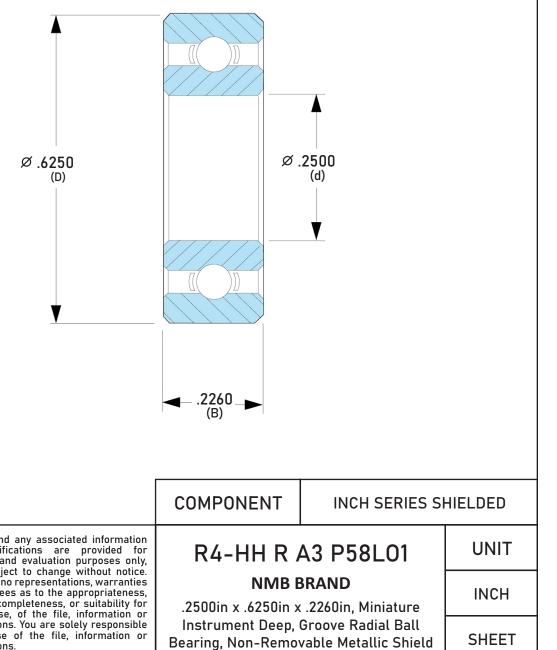

| Closure                     | Metallic Shield Pressed |
|-----------------------------|-------------------------|
| Ring Material               | 52100 Chrome Steel      |
| Ball Material               | 52100 Chrome Steel      |
| Precision                   | ABEC 3                  |
| Radial Clearance            | P58                     |
| Lubrication                 | L01 Ester Oil           |
| Dynamic Load Capacity (Cr): | 331 lbs                 |
| Static Load Capacity (Cor): | 134 lbs                 |
| Max Speed Grease x 1000 rpm | 42                      |
| Max Speed Oil x 1000 rpm    | 50                      |
| Ball Compliment No. Z       | 8                       |
| Ball Compliment Size Dw     | 3/32                    |