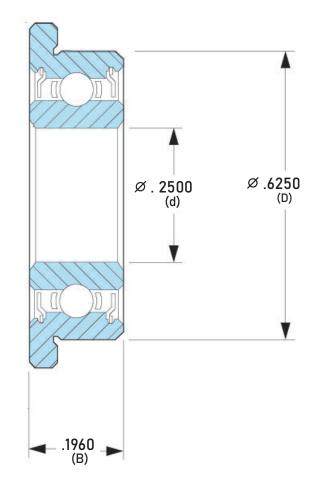

## RF-4DDRA1P58LY678

.2500in x .6250in x .1960in, Miniature Instrument Deep, Groove Radial Ball Bearing, Two Contact Rubbers Seals UNIT

INCH

SHEET