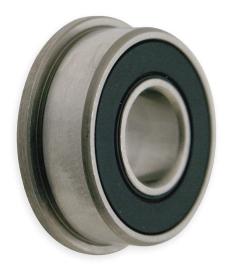

## RF-4DDRA1P58LY678

.2500in x .6250in x .1960in, Miniature Instrument Deep, Groove Radial Ball Bearing, Two Contact Rubbers Seals UNIT

INCH

SHEET