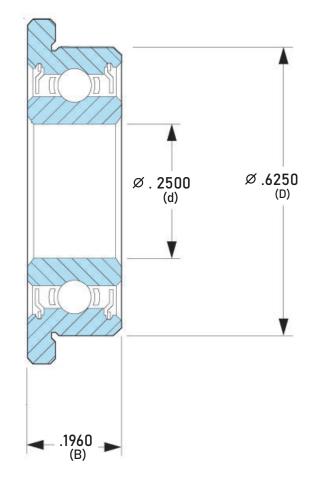

## RF-4HHMT R A1P25LY75

.2500in x .6250in x .1960in, Miniature Instrument Deep, Groove Radial Ball Bearing, Non-Removable Metallic Shield UNIT

INCH

**SHEET**