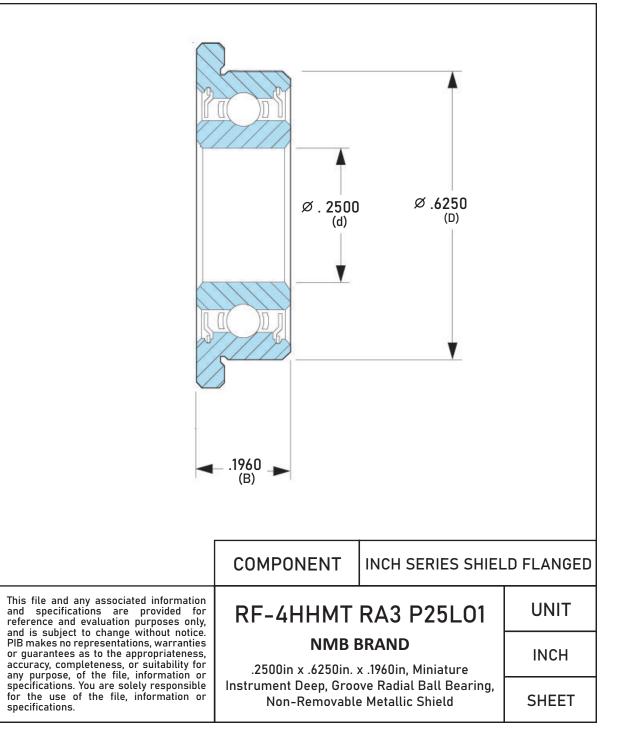

| Closure                     | Metallic Shield Pressed |
|-----------------------------|-------------------------|
| Ring Material               | 52100 Chrome Steel      |
| Ball Material               | 52100 Chrome Steel      |
| Precision                   | ABEC 3                  |
| Radial Clearance            | P25 (Standard)          |
| Lubrication                 | L01 Ester Oil           |
| Dynamic Load Capacity (Cr): | 331 lbs                 |
| Static Load Capacity (Cor): | 134 lbs                 |
| Max Speed Grease x 1000 rpm | 42                      |
| Max Speed Oil x 1000 rpm    | 50                      |
| Ball Compliment No. Z       | 8                       |
| Ball Compliment Size Dw     | 3/32                    |