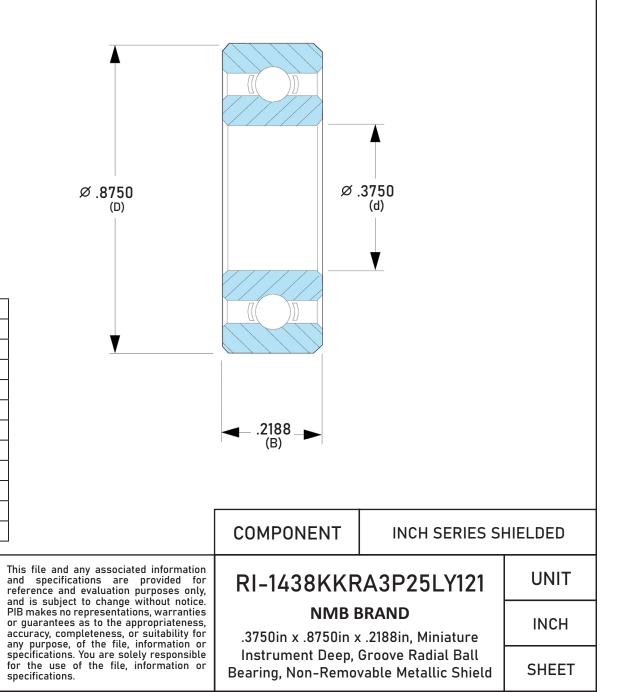

| Closure                     | Metallic Shield Staked       |
|-----------------------------|------------------------------|
| Ring Material               | 52100 Chrome Steel           |
| Ball Material               | 52100 Chrome Steel           |
| Precision                   | ABEC 3                       |
| Radial Clearance            | P25 (Standard)               |
| Lubrication                 | LY121 Kyodo Yushi SRL Grease |
| Dynamic Load Capacity (Cr): | 747 lbs                      |
| Static Load Capacity (Cor): | 313 lbs                      |
| Max Speed Grease x 1000 rpm | 31                           |
| Max Speed Oil x 1000 rpm    | 37                           |
| Ball Compliment No. Z       | 7                            |
| Ball Compliment Size Dw     | 5/32                         |