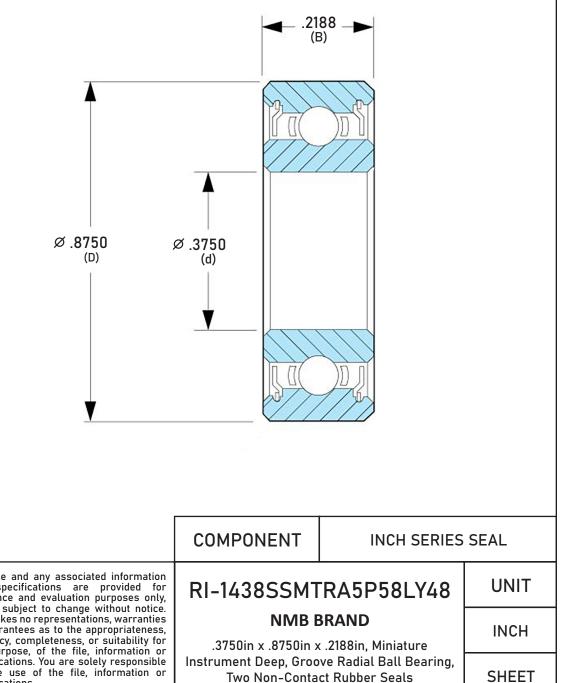

| Closure                     | Rubber Seal Non-Contact        |
|-----------------------------|--------------------------------|
| Ring Material               | 52100 Chrome Steel             |
| Ball Material               | 52100 Chrome Steel             |
| Precision                   | ABEC 5                         |
| Radial Clearance            | P58                            |
| Lubrication                 | LY48 Mobil 28 Synthetic Grease |
| Dynamic Load Capacity (Cr): | 747 lbs                        |
| Static Load Capacity (Cor): | 313 lbs                        |
| Max Speed Grease x 1000 rpm | 31                             |
| Max Speed Oil x 1000 rpm    | 37                             |
| Ball Compliment No. Z       | 7                              |
| Ball Compliment Size Dw     | 5/32                           |