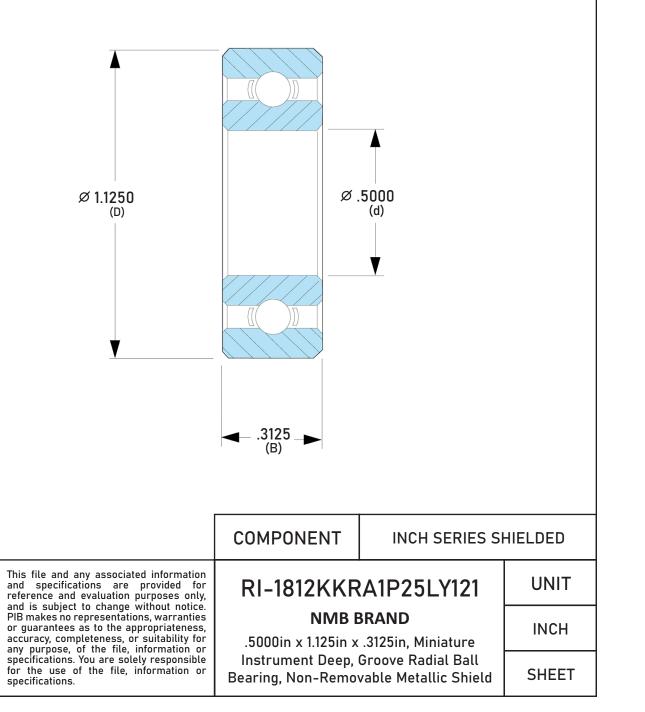

| Closure                     | Metallic Shield Staked       |
|-----------------------------|------------------------------|
| Ring Material               | 52100 Chrome Steel           |
| Ball Material               | 52100 Chrome Steel           |
| Precision                   | ABEC 1                       |
| Radial Clearance            | P25 (Standard)               |
| Lubrication                 | LY121 Kyodo Yushi SRL Grease |
| Dynamic Load Capacity (Cr): | 684 lbs                      |
| Static Load Capacity (Cor): | 344 lbs                      |
| Max Speed Grease x 1000 rpm |                              |
| Max Speed Oil x 1000 rpm    |                              |
| Ball Compliment No. Z       |                              |
| Ball Compliment Size Dw     | Call for info                |